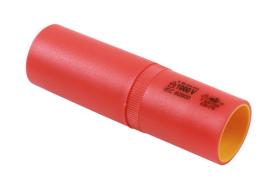

## **Deep Insulated Socket 1/2"D 16mm**

16mm deep socket, insulated for 1000V AC / 1500V DC protection, for use on hybrid and electric vehicles. These vehicles can contain high voltages even when switched off so it is important to use the right tools for the job. This socket is insulated and VDE certified, making it safe for hybrid and electric vehicle servicing and maintenance. Part of a range of individual sockets available in a range of sizes from 11mm to 19mm.

## **Additional Information**

- Size: 16mm single Hex x 1/2"D x 94mm long.
- Safe operator use for live voltages up to 1000V AC / 1500V DC.
- VDE certified. IEC 60900.
- Part of a range of deep insulated sockets. For other sizes, please see Laser Part Nos. 7949 (10mm), 7950 (11mm), 7951 (12mm), 7952 (13mm), 7953 (14mm), 7955 (17mm), 7956 (18mm) and 7957 (19mm).
- 1/2"D Standard insulated socket range available please see Laser Part Nos. 7988 (10mm), 7989 (11mm), 7990 (12mm), 7991 (13mm), 7992 (14mm), 7993 (15mm), 7994 (16mm), 7995 (17mm), 7996 (18mm) and 7997 (19mm).