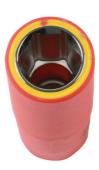

## **Deep Insulated Socket 1/2"D 16mm**

16mm deep socket, insulated for 1000V AC / 1500V DC protection, for use on hybrid and electric vehicles. These vehicles can contain high voltages even when switched off so it is important to use the right tools for the job. This socket is insulated and VDE certified, making it safe for hybrid and electric vehicle servicing and maintenance. Part of a range of individual sockets available in a range of sizes from 11mm to 19mm.

## **Additional Information**

- Size: 16mm single Hex x 1/2"D x 94mm long.
- Safe operator use for live voltages up to 1000V AC / 1500V DC.
- VDE certified. IEC 60900.
- Part of a range of deep insulated sockets. For other sizes, please see Laser Part Nos. 7949 (10mm), 7950 (11mm), 7951 (12mm), 7952 (13mm), 7953 (14mm), 7955 (17mm), 7956 (18mm) and 7957 (19mm).
- 1/2"D Standard insulated socket range available please see Laser Part Nos. 7988 (10mm), 7989 (11mm), 7990 (12mm), 7991 (13mm), 7992 (14mm), 7993 (15mm), 7994 (16mm), 7995 (17mm), 7996 (18mm) and 7997 (19mm).