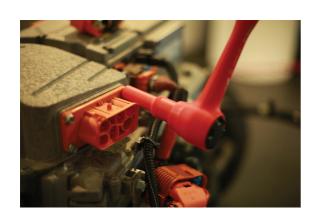

## **Deep Insulated Socket 1/2"D 16mm**

16mm deep socket, insulated for 1000V AC / 1500V DC protection, for use on hybrid and electric vehicles. These vehicles can contain high voltages even when switched off so it is important to use the right tools for the job. This socket is insulated and VDE certified, making it safe for hybrid and electric vehicle servicing and maintenance. Part of a range of individual sockets available in a range of sizes from 11mm to 19mm.

## **Additional Information**

- Size: 16mm single Hex x 1/2"D x 94mm long.
- Safe operator use for live voltages up to 1000V AC / 1500V DC.
- VDE certified. IEC 60900.
- Part of a range of deep insulated sockets. For other sizes, please see Laser Part Nos. 7949 (10mm), 7950 (11mm), 7951 (12mm), 7952 (13mm), 7953 (14mm), 7955 (17mm), 7956 (18mm) and 7957 (19mm).
- 1/2"D Standard insulated socket range available please see Laser Part Nos. 7988 (10mm), 7989 (11mm), 7990 (12mm), 7991 (13mm), 7992 (14mm), 7993 (15mm), 7994 (16mm), 7995 (17mm), 7996 (18mm) and 7997 (19mm).